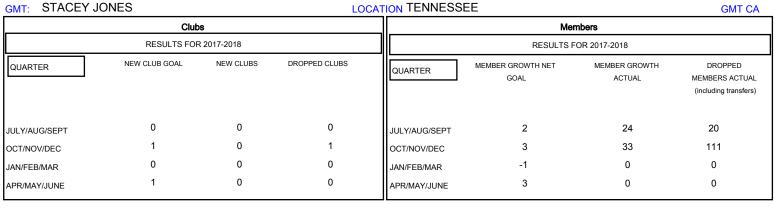

## MONTHLY MEMBERSHIP PROGRESS REPORT

District 12 L

Results as of: 12/31/2017

## **LOCATION TENNESSEE**