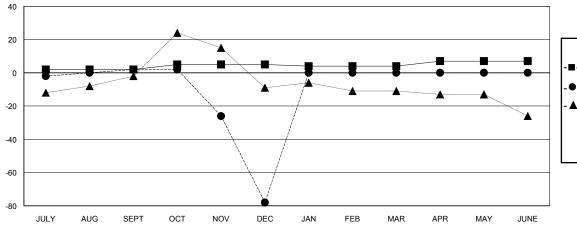

## GOALS AND ACTUAL MEMBERS CUMULATIVE

| - ■ - MEMBER GROWTH NET GOAL      |  |
|-----------------------------------|--|
| - ● - MEMBER GROWTH ACTUAL        |  |
| - ▲ - LAST YEAR MEMBERSHIP ACTUAL |  |
|                                   |  |
|                                   |  |
|                                   |  |